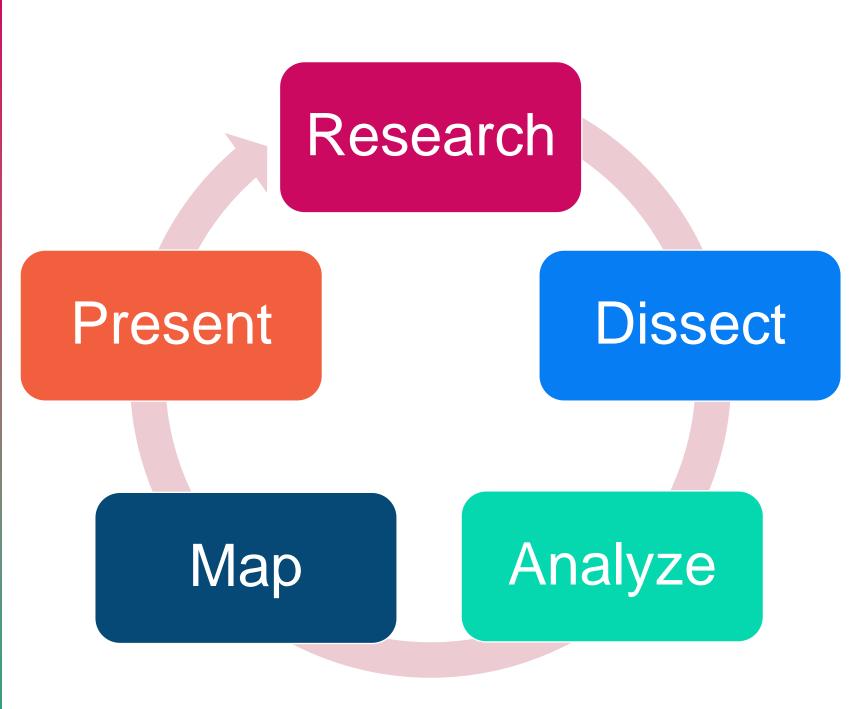

## FIRST MEETING STRATEGY

- Research the organization's 5500
- Dissect, highlight, and trim down PDF of the 5500
- Create "export lineup"
   analysis
- Create mapping
- Create a deck with findings