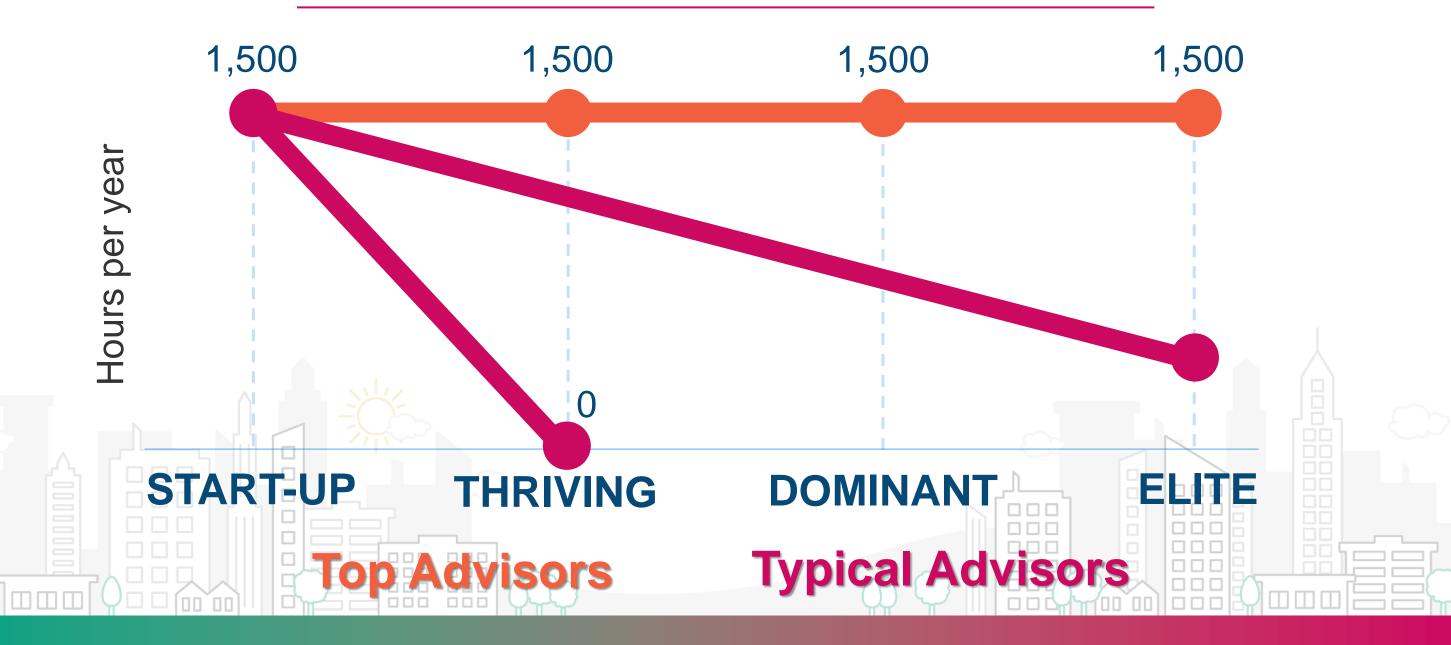

## **TIME SPENT PROSPECTING**

## 20

HOURS SPENT RESEARCHING 5500S AND DATA GATHERING

NEW PROSPECT COLD CALLS OR EMAILS PER MONTH

100

DRIP CAMPAIGN EMAILS TO PROSPECTS PER MONTH

80-120 hours per month spent on sales and marketing activities.